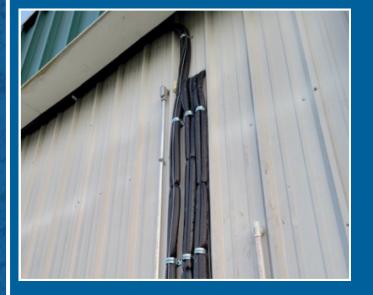

#### THE CHALLENGES

• Products used to maintain sanitation on the poultry farm were eroding the previously-installed copper line sets. Customer needed an alternative line set material that was chemical resistant.

### THE SOLUTIONS

• Python pert-AL-pert is chemical resistant and withstands exposure to a variety of products, including those commonly used in commercial farming applications.

# THE BENEFITS

- Chemical resistant line for longevity
- Ease of installation
- Tear resilient insulation
- Lightweight and easy to bend