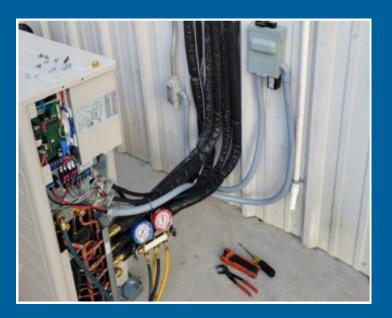

#### THE CHALLENGES

• Products used to maintain sanitation on the poultry farm were eroding the previously-installed copper line sets. Customer needed an alternative line set material that was chemical resistant.

### THE SOLUTIONS

• Python pert-AL-pert is chemical resistant and withstands exposure to a variety of products, including those commonly used in commercial farming applications.

# THE BENEFITS

- Chemical resistant line for longevity
- Ease of installation
- Tear resilient insulation
- Lightweight and easy to bend