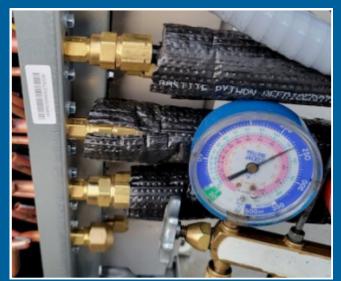

#### THE CHALLENGES

• Products used to maintain sanitation on the poultry farm were eroding the previously-installed copper line sets. Customer needed an alternative line set material that was chemical resistant.

### THE SOLUTIONS

• Python pert-AL-pert is chemical resistant and withstands exposure to a variety of products, including those commonly used in commercial farming applications.

# THE BENEFITS

- Chemical resistant line for longevity
- Ease of installation
- Tear resilient insulation
- Lightweight and easy to bend