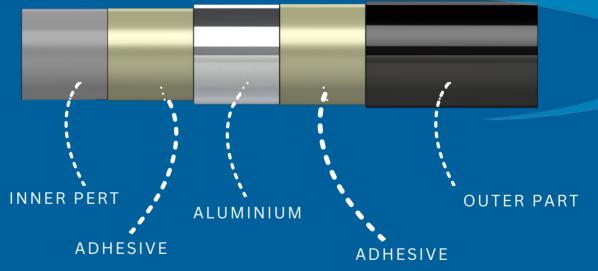

### WHAT IS PYTHON?

PYTHON IS A PERT-AL-PERT LINE SET AND COMPRESSION FITTING SYSTEM DESIGNED FOR BOTH SPLIT SYSTEM AND MINI-SPLIT SYSTEM APPLICATIONS INCLUDING HEAT PUMP SYSTEMS.