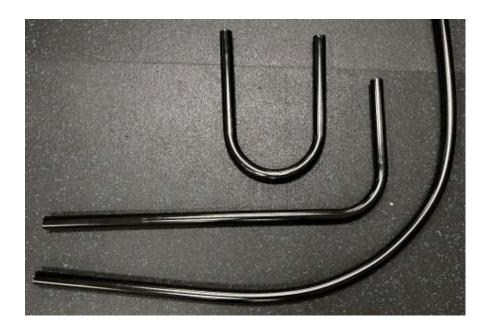

## 7/8" Python Pipe:

- The U and L shape pipe section was bent with the Imperial 1" lever arm pipe tube bender
- The swooping 90° bend was bent by hand by standing on the leading end of the pipe and lifting the pipe upward