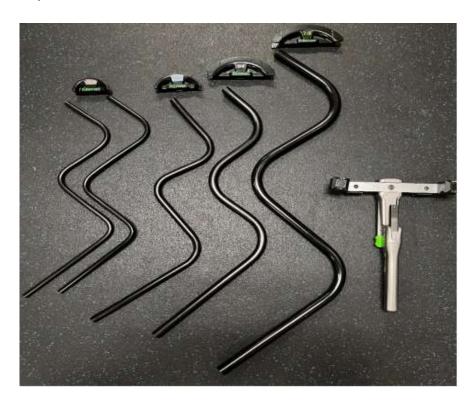

## 1/4", 3/8", 1/2", 5/8", 3/4" Python Pipe:

• These sizes can be bent by hand into swooping 90° bends or can be bent with a rachet tube bender (as shown below) or a lever arm tube bender.